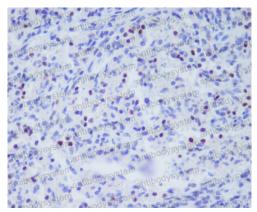

## Data Image

Immunohistochemical

Immunohistochemical analysis of paraffinembedded human spleen, using T-bet/Tbx21 Antibody.