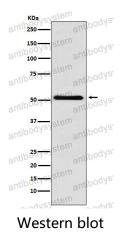

## Data Image

Western blot analysis of BAF57/SMARCE1 expression in Raji cell lysate.