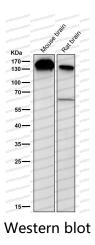

## Data Image

All lanes use the Antibody at 1:2K dilution for 1 hour at room temperature.