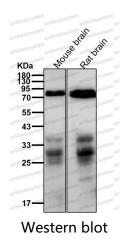

## Data Image

**Stability and Storage** 

Western blot

Western blot analysis of MARK2 expression in Neuro-2a cell lysate.

hour at room temperature.

All lanes use the Antibody at 1:1K dilution for 1