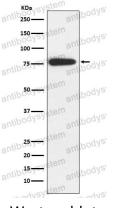

## Data Image

**Stability and Storage** 

Western blot

Western blot analysis of MARK2 expression in Neuro-2a cell lysate.

hour at room temperature.

All lanes use the Antibody at 1:1K dilution for 1