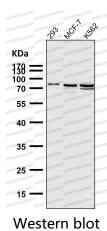

## Data Image

**Stability and Storage** 

Western blot

All lanes use the Antibody at 1:2K dilution for 1 hour at room temperature.

All lanes use the Antibody at 1:2K dilution for 1 hour at room temperature.

### Recombinant Proteins & Antibodies

All lanes use the Antibody at 1:2K dilution for 1 hour at room temperature.