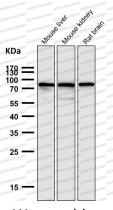

## Data Image

**Stability and Storage** 

Western blot

All lanes use the Antibody at 1:2K dilution for 1 hour at room temperature.

All lanes use the Antibody at 1:2K dilution for 1 hour at room temperature.

### Recombinant Proteins & Antibodies

All lanes use the Antibody at 1:2K dilution for 1 hour at room temperature.