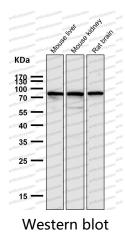

## Data Image

**Stability and Storage** 

Western blot

All lanes use the Antibody at 1:2K dilution for 1 hour at room temperature.

All lanes use the Antibody at 1:2K dilution for 1 hour at room temperature.

### Recombinant Proteins & Antibodies

All lanes use the Antibody at 1:2K dilution for 1 hour at room temperature.