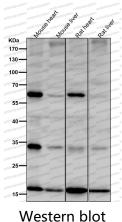

## Data Image

**Stability and Storage** 

All lanes use the Antibody at 1:2K dilution for 1 hour at room temperature.

All lanes use the Antibody at 1:2K dilution for 1 hour at room temperature.