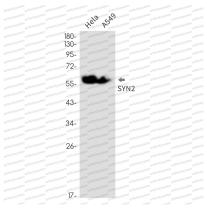

Western blot

Western blot analysis of SYN2 in mouse brain, rat brain lysates using Synapsin 2 antibody.

Western blot

Western blot analysis of SYN2 in Hela, A549 lysates using SYN2 antibody.