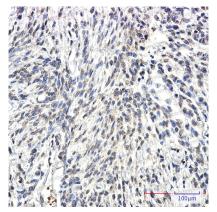

## Data Image

**Immunohistochemical** 

Immunohistochemistry analysis of paraffinembedded Human Brain using SYN2 antibody. High-pressure and temperature Sodium Citrate pH 6.0 was used for antigen retrieval.