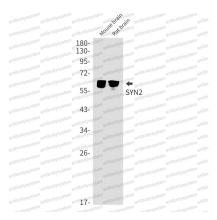

Western blot

Western blot analysis of SYN2 in mouse brain, rat brain lysates using Synapsin 2 antibody.

Western blot

Western blot analysis of SYN2 in Hela, A549 lysates using SYN2 antibody.