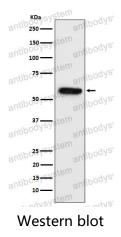

## Data Image

Western blot analysis of Synapsin II expression in Neuro-2a cell lysate.