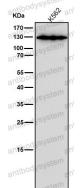

## Data Image

Western blot analysis of CARD11 expression in K562 cell lysate.

All lanes use the Antibody at 1:1K dilution for 1 hour at room temperature.

Western blot