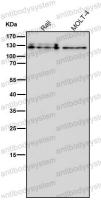

## Recombinant Proteins & Antibodies

Western blot

All lanes use the Antibody at 1:1K dilution for 1 hour at room temperature.