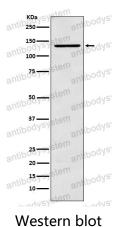

## Data Image

Western blot analysis of CARD11 expression in K562 cell lysate.

All lanes use the Antibody at 1:1K dilution for 1 hour at room temperature.

Western blot