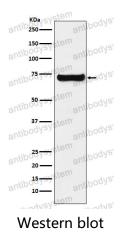

0101

Clone ID R2Q50

Host species Rabbit

Tested applications FCM: 1:20-1:100, WB: 1:1000-1:2000

Species reactivity Human, Mouse, Rat

Form Liquid

Storage buffer 0.01M PBS, pH 7.4, 0.05% BSA, 50% Glycerol, 0.05% Sodium azide.

Concentration 1 mg/ml

Purity >95% by SDS-PAGE.

**Clonality** Monoclonal

**Isotype** IqG

**Applications** FCM, WB

Target SEST1, p53-regulated protein PA26, SESN1, Sestrin-1, PA26

**Purification** Protein A/G purified from cell culture supernatant.

Endotoxin level Please contact with the lab for this information.

Accession Q9Y6P5

Use a manual defrost freezer and avoid repeated freeze thaw cycles. Store

Stability and Storage at 4 °C for frequent use. Store at -20 °C for twelve months from the date

of receipt.

Note For research use only.



## Data Image



Western blot analysis of SESN1 expression in K562 cell lysate.