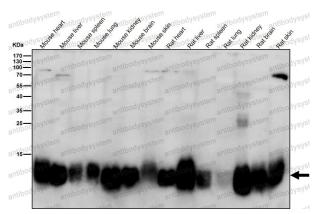

## Data Image

Western blot analysis of Thioredoxin 2 expression in Raji cell lysate.

Western blot

All lanes use the Antibody at 1:2K dilution for 1 hour at room temperature.

All lanes use the Antibody at 1:2K dilution for 1 hour at room temperature.