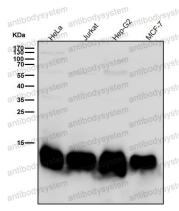

## Data Image

Western blot analysis of Thioredoxin 2 expression in Raji cell lysate.

Western blot

All lanes use the Antibody at 1:2K dilution for 1 hour at room temperature.

All lanes use the Antibody at 1:2K dilution for 1 hour at room temperature.