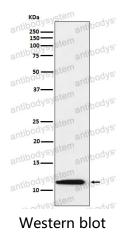

## Data Image

Western blot analysis of Thioredoxin 2 expression in Raji cell lysate.

Western blot

All lanes use the Antibody at 1:2K dilution for 1 hour at room temperature.

All lanes use the Antibody at 1:2K dilution for 1 hour at room temperature.