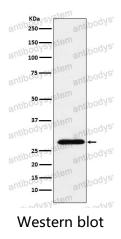

(R2Q27)

## **Summary**

Catalog No. RHN68201

Clone ID R2Q27

Host species Rabbit

Tested applications WB: 1:1000-1:2000

Species reactivity Human

Form Liquid

Storage buffer 0.01M PBS, pH 7.4, 0.05% BSA, 50% Glycerol, 0.05% Sodium azide.

Concentration 1 mg/ml

Purity >95% by SDS-PAGE.

**Clonality** Monoclonal

**Isotype** IqG

**Applications** WB

Target Regulator of G-protein signaling 18, RGS18, RGS13

**Purification** Protein A/G purified from cell culture supernatant.

Endotoxin level Please contact with the lab for this information.

Accession Q9NS28

Use a manual defrost freezer and avoid repeated freeze thaw cycles. Store

Stability and Storage at 4 °C for frequent use. Store at -20 °C for twelve months from the date

of receipt.

Note For research use only.



## Data Image



Western blot analysis of RGS18 expression in Human PBMC lysate.