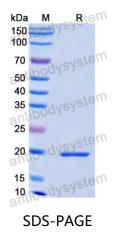

## Summary

| Catalog No.                | YHD04801                                                                                                                                                                  |
|----------------------------|---------------------------------------------------------------------------------------------------------------------------------------------------------------------------|
| Alternative Names          | D(2) dopamine receptor, Dopamine D2 receptor, DRD2                                                                                                                        |
| Form                       | Lyophilized                                                                                                                                                               |
| Storage buffer             | Lyophilized from a solution in PBS pH 7.4, 0.02% NLS, 1mM EDTA, 4%<br>Trehalose, 1% Mannitol.                                                                             |
| Purity                     | >90% as determined by SDS-PAGE.                                                                                                                                           |
| Applications               | ELISA, Immunogen, SDS-PAGE, WB, Bioactivity testing in progress                                                                                                           |
| Endotoxin level            | Please contact with the lab for this information.                                                                                                                         |
| Expression system          | E. coli                                                                                                                                                                   |
| Accession                  | P14416                                                                                                                                                                    |
| Protein length             | Lys221-Gln373                                                                                                                                                             |
| Nature                     | Recombinant                                                                                                                                                               |
| Predicted molecular weight | 19.70 kDa                                                                                                                                                                 |
| Stability and Storage      | Use a manual defrost freezer and avoid repeated freeze thaw cycles. Store at 2 to 8°C for frequent use. Store at -20 to -80°C for twelve months from the date of receipt. |
| Reconstitution             | Reconstitute in sterile water for a stock solution. A copy of datasheet will be provided with the products, please refer to it for details.                               |
| Species                    | Homo sapiens (Human)                                                                                                                                                      |

## Data Image

SDS PAGE for recombinant Human DRD2 protein