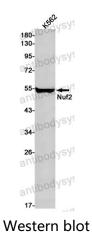

## Data Image

Nuf2 antibody.

Western blot analysis of Nuf2 in K562 lysates using