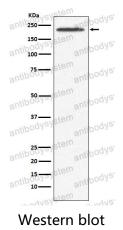

1:100-1:200, WB: 1:1000-1:2000

Species reactivity Human

Form Liquid

Storage buffer 0.01M PBS, pH 7.4, 0.05% BSA, 50% Glycerol, 0.05% Sodium azide.

Concentration 1 mg/ml

Purity >95% by SDS-PAGE.

**Clonality** Monoclonal

**Isotype** IqG

Applications IHC, WB

Target SMCHD1, Structural maintenance of chromosomes flexible hinge domain-

containing protein 1, SMC hinge domain-containing protein 1, KIAA0650

**Purification** Protein A/G purified from cell culture supernatant.

Endotoxin level Please contact with the lab for this information.

Accession A6NHR9

Use a manual defrost freezer and avoid repeated freeze thaw cycles. Store

Stability and Storage at 4 °C for frequent use. Store at -20 °C for twelve months from the date

of receipt.



Note

For research use only.

## Data Image



Western blot analysis of SMCHD1 expression in 293T cell lysate.