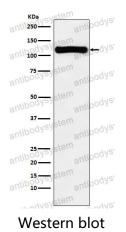

: 1:20-1:100, IHC: 1:100-1:200, WB: 1:1000-1:2000

Species reactivity Human, Mouse

Form Liquid

Storage buffer 0.01M PBS, pH 7.4, 0.05% BSA, 50% Glycerol, 0.05% Sodium azide.

Concentration 1 mg/ml

**Purity** >95% by SDS-PAGE.

**Clonality** Monoclonal

**Isotype** IqG

Applications FCM, IHC, WB

Target RNF108, RING finger protein 108, VPS11, Vacuolar protein sorting-

associated protein 11 homolog, hVPS11

**Purification** Protein A/G purified from cell culture supernatant.

Endotoxin level Please contact with the lab for this information.

Accession Q9H270

Use a manual defrost freezer and avoid repeated freeze thaw cycles. Store

Stability and Storage at 4 °C for frequent use. Store at -20 °C for twelve months from the date

of receipt.



Note

For research use only.

## Data Image



Western blot analysis of VPS11 expression in K562

cell lysate.