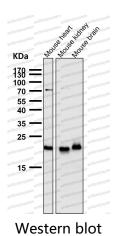

## Data Image

All lanes use the Antibody at 1:2K dilution for 1 hour at room temperature.

All lanes use the Antibody at 1:2K dilution for 1 hour at room temperature.