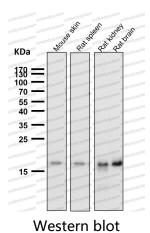

## Data Image

All lanes use the Antibody at 1:2K dilution for 1 hour at room temperature.

All lanes use the Antibody at 1:2K dilution for 1 hour at room temperature.