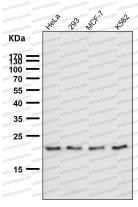

## Recombinant Proteins & Antibodies

Western blot

All lanes use the Antibody at 1:2K dilution for 1 hour at room temperature.