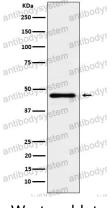

## Data Image

Western blot

Western blot analysis of Lunatic Fringe expression in HeLa cell lysate.