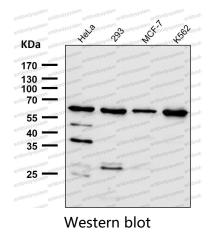

## Data Image

All lanes use the Antibody at 1:1K dilution for 1 hour at room temperature.

All lanes use the Antibody at 1:1K dilution for 1 hour at room temperature.