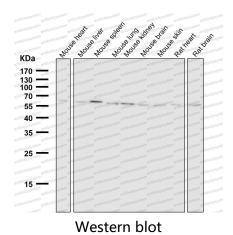

## Data Image

All lanes use the Antibody at 1:1K dilution for 1 hour at room temperature.

All lanes use the Antibody at 1:1K dilution for 1 hour at room temperature.