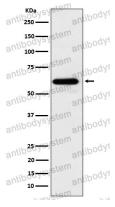

## Recombinant Proteins & Antibodies

Western blot

Western blot analysis of HRPT2/CDC73 expression in 293T cell lysate.