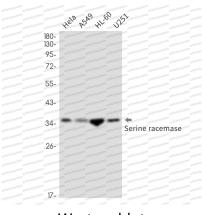

## Data Image

Western blot

Western blot analysis of Serine racemase in Hela, A549, HL-60, U251 lysates using Serine Racemase antibody.