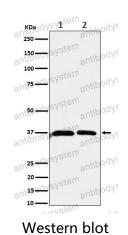

## Data Image

Western blot analysis of Serine racemase expression in (1) 293 cell lysate; (2) U-87 MG cell lysate.