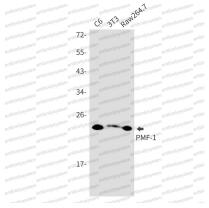

## Data Image

Western blot

Western blot

Western blot analysis of PMF1 in C6, 3T3, Raw264.7 lysates using PMF 1 antibody.

Western blot analysis of PMF1 in Hela, A549 lysates using PMF1 antibody.