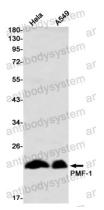

## Data Image

Western blot

Western blot

Western blot analysis of PMF1 in C6, 3T3, Raw264.7 lysates using PMF 1 antibody.

Western blot analysis of PMF1 in Hela, A549 lysates using PMF1 antibody.