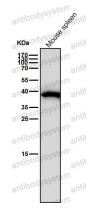

## Data Image

Western blot

Western blot analysis of TMEM43 expression in Jurkat cell lysate.

Western blot

All lanes use the Antibody at 1:2K dilution for 1 hour at room temperature.

Western blot

All lanes use the Antibody at 1:2K dilution for 1 hour at room temperature.