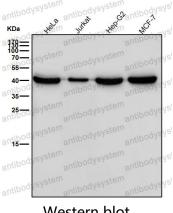

## Data Image

Western blot

Western blot analysis of TMEM43 expression in Jurkat cell lysate.

Western blot

All lanes use the Antibody at 1:2K dilution for 1 hour at room temperature.

Western blot

All lanes use the Antibody at 1:2K dilution for 1 hour at room temperature.