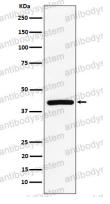

## Data Image

Western blot

Western blot analysis of TMEM43 expression in Jurkat cell lysate.

Western blot

All lanes use the Antibody at 1:2K dilution for 1 hour at room temperature.

Western blot

All lanes use the Antibody at 1:2K dilution for 1 hour at room temperature.