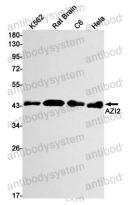

## Data Image

Western blot

Western blot analysis of AZI2 in K562, rat Brain, C6, Hela lysates using AZI2 antibody.