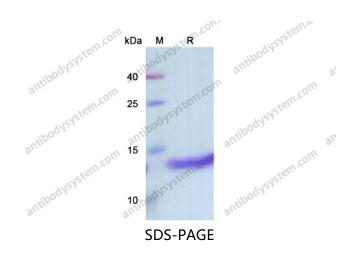

roducts, please refer to it for details.                                       |
| Species                    | Mus musculus (Mouse)                                                                                                                                                              |



## Y AntibodySystem

## Recombinant Proteins & Antibodies

|          | In general, proteins are provided as lyophilized powder/frozen liquid. |
|----------|------------------------------------------------------------------------|
| Shipping | They are shipped out with dry ice/blue ice unless customers require    |
|          | otherwise.                                                             |
| Note     | For research use only.                                                 |

## Data Image



SDS PAGE for recombinant Mouse MIF / GIF