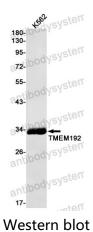

## Data Image

Western blot analysis of TMEM192 in K562 lysates using Transmembrane Protein 192 antibody.