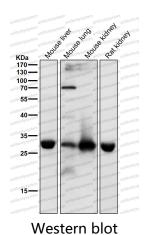

## Data Image

Western blot analysis of TMEM192 expression in U87-MG cell lysate.

All lanes use the Antibody at 1:2K dilution for 1 hour at room temperature.

All lanes use the Antibody at 1:2K dilution for 1 hour at room temperature.

Western blot