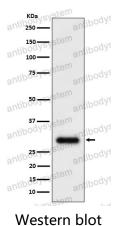

## Data Image

Western blot analysis of TMEM192 expression in U87-MG cell lysate.

All lanes use the Antibody at 1:2K dilution for 1 hour at room temperature.

All lanes use the Antibody at 1:2K dilution for 1 hour at room temperature.

Western blot