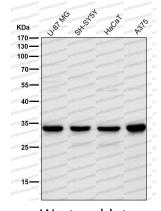

## Data Image

Western blot analysis of TMEM192 expression in U87-MG cell lysate.

All lanes use the Antibody at 1:2K dilution for 1 hour at room temperature.

All lanes use the Antibody at 1:2K dilution for 1 hour at room temperature.

Western blot