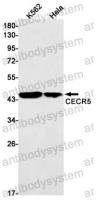

## Data Image

Western blot

Western blot analysis of CECR5 in K562, Hela lysates using CECR5 antibody.