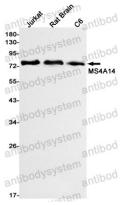

## Data Image

Western blot

Western blot analysis of MS4A14 in Jurkat, rat Brain, C6 lysates using MS4A14 antibody.