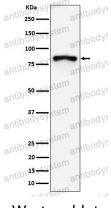

## Data Image

Western blot

Western blot analysis of MS4A14 expression in MCF7 cell lysate.