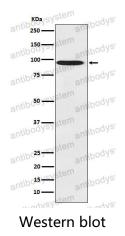

## Data Image

**Stability and Storage** 

Western blot analysis of CDT2 expression in 293T cell lysate.