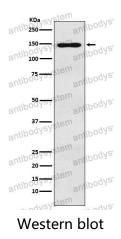

## Data Image

Western blot analysis of MYBBP1A expression in HEK293 cell lysate.