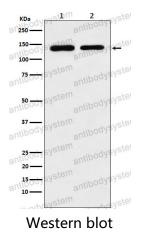

## Data Image

Western blot analysis of SA2 expression in (1) K562 cell lysate; (2) Raw264.7 cell lysate.