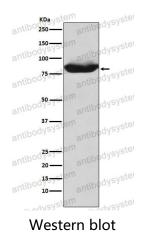

IF: 1:50-1:200, WB: 1:1000-1:2000

Species reactivity Human

Form Liquid

Storage buffer 0.01M PBS, pH 7.4, 0.05% BSA, 50% Glycerol, 0.05% Sodium azide.

Concentration 1 mg/ml

Purity >95% by SDS-PAGE.

**Clonality** Monoclonal

**Isotype** IqG

**Applications** IF, WB

Target MLT, Paracaspase, MALT lymphoma-associated translocation, Mucosa-

associated lymphoid tissue lymphoma translocation protein 1, MALT1

**Purification** Protein A/G purified from cell culture supernatant.

Endotoxin level Please contact with the lab for this information.

Accession Q9UDY8

Use a manual defrost freezer and avoid repeated freeze thaw cycles. Store

Stability and Storage at 4 °C for frequent use. Store at -20 °C for twelve months from the date

of receipt.



Note

For research use only.

## Data Image



Western blot analysis of MALT1 expression in K562 cell lysate.