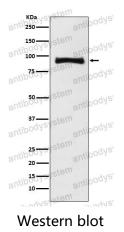

es reactivity Human

Form Liquid

Storage buffer 0.01M PBS, pH 7.4, 0.05% BSA, 50% Glycerol, 0.05% Sodium azide.

Concentration 1 mg/ml

Purity >95% by SDS-PAGE.

**Clonality** Monoclonal

**Isotype** IqG

**Applications** FCM, IF, WB

Target MLT, Paracaspase, MALT lymphoma-associated translocation, Mucosa-

associated lymphoid tissue lymphoma translocation protein 1, MALT1

**Purification** Protein A/G purified from cell culture supernatant.

Endotoxin level Please contact with the lab for this information.

Accession Q9UDY8

Use a manual defrost freezer and avoid repeated freeze thaw cycles. Store

Stability and Storage at 4 °C for frequent use. Store at -20 °C for twelve months from the date

of receipt.



Recombinant Proteins & Antibodies

Note

For research use only.

## Data Image



Western blot analysis of MALT1 expression in Jurkat cell lysate.