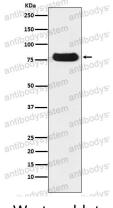

## Data Image

Western blot

Western blot analysis of Nuclear Matrix Protein p84 expression in HepG2 cell lysate.