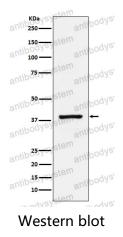

talog No. RHN62601

Clone ID R2P32

Host species Rabbit

Tested applications IHC: 1:100-1:200, WB: 1:1000-1:2000

Species reactivity Human

Form Liquid

Storage buffer 0.01M PBS, pH 7.4, 0.05% BSA, 50% Glycerol, 0.05% Sodium azide.

Concentration 1 mg/ml

Purity >95% by SDS-PAGE.

**Clonality** Monoclonal

**Isotype** IqG

Applications IHC, WB

Target RASSF1, RDA32, Ras association domain-containing protein 1

**Purification** Protein A/G purified from cell culture supernatant.

Endotoxin level Please contact with the lab for this information.

Accession Q9NS23

Use a manual defrost freezer and avoid repeated freeze thaw cycles. Store

Stability and Storage at 4 °C for frequent use. Store at -20 °C for twelve months from the date

of receipt.

Note For research use only.



## Data Image



Western blot analysis of RASSF1 expression in HeLa cell lysate.