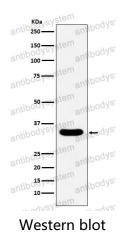

|





## Recombinant Proteins & Antibodies

| Stability and Storage | Use a manual defrost freezer and avoid repeated freeze thaw cycles. Store at 4 $^{\circ}$ C for frequent use. Store at -20 $^{\circ}$ C for twelve months from the date of receipt. |
|-----------------------|-------------------------------------------------------------------------------------------------------------------------------------------------------------------------------------|
| Note                  | For research use only.                                                                                                                                                              |

## Data Image



Western blot analysis of DAZL expression in human testis lysate.