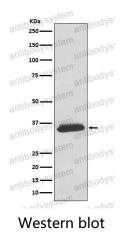

## Data Image

Western blot analysis of delta Sarcoglycan expression in Human fetal heart lysate.