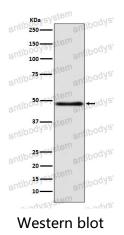

species Rabbit

Tested applications WB: 1:1000-1:2000

Species reactivity Human, Mouse, Rat

Form Liquid

Storage buffer 0.01M PBS, pH 7.4, 0.05% BSA, 50% Glycerol, 0.05% Sodium azide.

Concentration 1 mg/ml

Purity >95% by SDS-PAGE.

**Clonality** Monoclonal

**Isotype** IqG

**Applications** WB

Target SERPINA9, Serpin A9, SERPINA11, Centerin, GCET1, Germinal center B-cell-

expressed transcript 1 protein

**Purification** Protein A/G purified from cell culture supernatant.

Endotoxin level Please contact with the lab for this information.

Accession Q86WD7

Use a manual defrost freezer and avoid repeated freeze thaw cycles. Store

Stability and Storage at 4 °C for frequent use. Store at -20 °C for twelve months from the date

of receipt.



Note

For research use only.

## Data Image



Western blot analysis of GCET1 expression in MCF7 cell lysate.