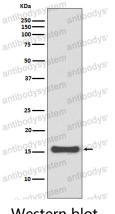

## Data Image

Western blot

Western blot analysis of SUMO4 expression in 293T cell lysate.

Western blot

All lanes use the Antibody at 1:2K dilution for 1 hour at room temperature.