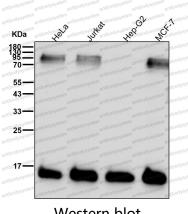

## Data Image

Western blot

Western blot analysis of SUMO4 expression in 293T cell lysate.

Western blot

All lanes use the Antibody at 1:2K dilution for 1 hour at room temperature.