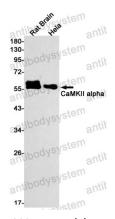

## Data Image

**Stability and Storage** 

Western blot analysis of CaMKII alpha in 3T3 lysates using CaMKII alpha antibody.

Western blot

Western blot analysis of CaMKII alpha in rat Brain, Hela lysates using CaMKII alpha antibody.