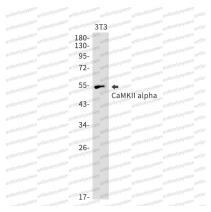

## Data Image

**Stability and Storage** 

Western blot analysis of CaMKII alpha in 3T3 lysates using CaMKII alpha antibody.

Western blot

Western blot analysis of CaMKII alpha in rat Brain, Hela lysates using CaMKII alpha antibody.