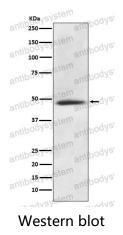

## Data Image

**Stability and Storage** 

Western blot analysis of CaMKII alpha expression in

SH-SY5Y cell lysate.