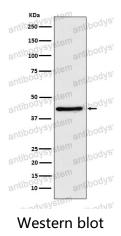

ry

Catalog No. RHN58201

Clone ID R2N96

Host species Rabbit

**Tested applications** IP: 1:20-1:50, WB: 1:1000-1:2000

Species reactivity Human, Mouse, Rat

Form Liquid

Storage buffer 0.01M PBS, pH 7.4, 0.05% BSA, 50% Glycerol, 0.05% Sodium azide.

Concentration 1 mg/ml

Purity >95% by SDS-PAGE.

**Clonality** Monoclonal

**Isotype** IqG

**Applications** IP, WB

Target WIF1, WIF-1, Wnt inhibitory factor 1

**Purification** Protein A/G purified from cell culture supernatant.

Endotoxin level Please contact with the lab for this information.

Accession Q9Y5W5

Use a manual defrost freezer and avoid repeated freeze thaw cycles. Store

Stability and Storage at 4 °C for frequent use. Store at -20 °C for twelve months from the date

of receipt.

Note For research use only.



## Data Image



Western blot analysis of WIF1 expression in HeLa cell lysate.