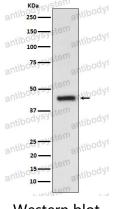

## Data Image

**Stability and Storage** 

Western blot

Western blot analysis of EDG3 expression in HepG2 cell lysate.