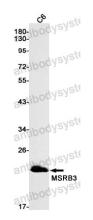

## Data Image

Western blot

Western blot

Western blot analysis of MSRB3 in 3T3 lysates using MSRB3 antibody.

Western blot analysis of MSRB3 in C6 lysates using MSRB3 antibody.