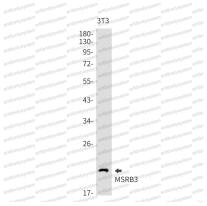

## Data Image

Western blot

Western blot

Western blot analysis of MSRB3 in 3T3 lysates using MSRB3 antibody.

Western blot analysis of MSRB3 in C6 lysates using MSRB3 antibody.