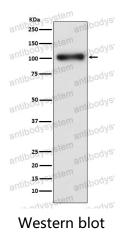

## Data Image

Western blot analysis of GABA B Receptor 1 expression in HeLa cell lysate.