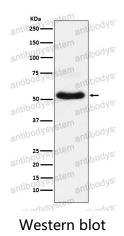

## Data Image

Western blot analysis of VGluT1 expression in Neuro-2a cell lysate.