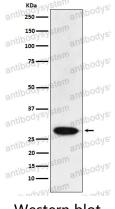

## Data Image

**Stability and Storage** 

Western blot

Western blot analysis of MAD3 expression in HeLa cell lysate.