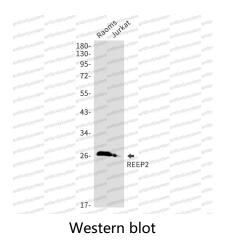

## Data Image

Western blot analysis of REEP2 in Raoms, Jurkat lysates using REEP2 antibody.